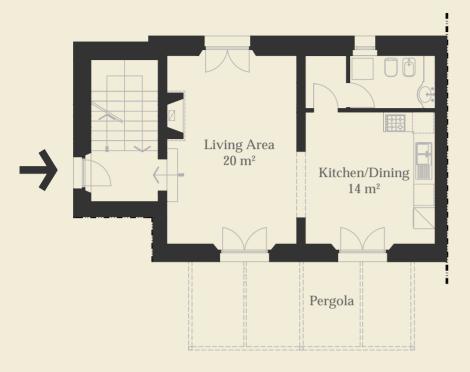

# FIRST FLOOR

# Casa di Mezzo

Casa di Mezzo is a delightful and articulated town house offering a variety of views depending on the time of day with its three gardens. The interior is made up of a 2-bedroom, 2 bathroom town house with a spacious living/dining area leading onto a viewing balcony and upper garden with a pergola. The guest apartment located on the lower level has its own independent access and terrazza garden area.

### Features

Town house (128m²) with spacious living/dining area, 2 bedrooms and 2 bathrooms, pergola, 2 upper gardens. Guest apartment (50m²) with 1 bedroom and 1 bathroom, pergola and lower terrazza area.