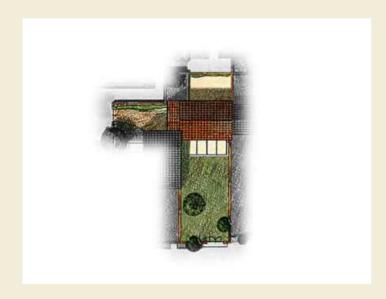

# **GROUND FLOOR**

# Casa di Mezzo

Casa di Mezzo is a delightful and articulated town house offering a variety of views depending on the time of day with its three gardens. The interior is made up of a 2-bedroom, 2 bathroom town house with a spacious living/dining area leading onto a viewing balcony and upper garden with a pergola. The guest apartment located on the lower level has its own independent access and terrazza garden area.

### Features

Town house (128m²) with spacious living/dining area, 2 bedrooms and 2 bathrooms, pergola, 2 upper gardens. Guest apartment (50m²) with 1 bedroom and 1 bathroom, pergola and lower terrazza area.