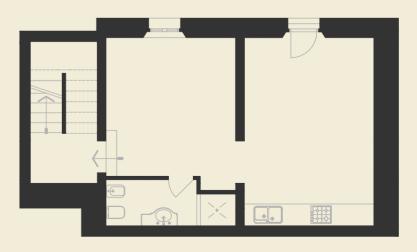

# LOWER LEVEL

### Features

Town house (128m²) with spacious living/dining area, 2 bedrooms and 2 bathrooms, pergola, 2 upper gardens. Guest apartment (50m²) with 1 bedroom and 1 bathroom, pergola and lower terrazza area.