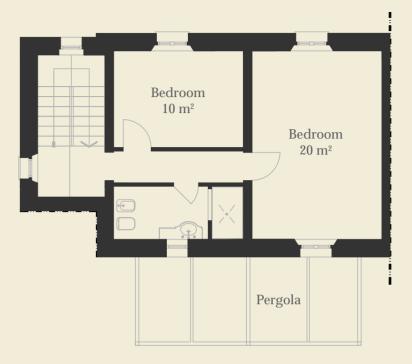

# FIRST FLOOR

### Features

Town house (128m²) with spacious living/dining area, 2 bedrooms and 2 bathrooms, pergola, 2 upper gardens. Guest apartment (50m²) with 1 bedroom and 1 bathroom, pergola and lower terrazza area.